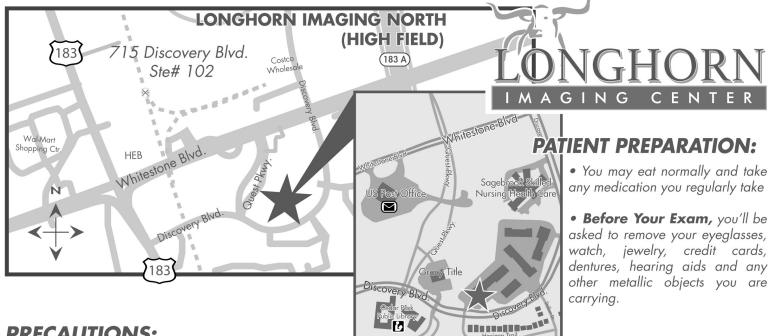

#### Phone: 512-444-8900 • Fax: 512-444-7244

NORTH / CEDAR PARK - HIGH FIELD MRI

715 Discovery Blvd. Ste # 102 • Cedar Park, TX 78613

**CENTRAL - WEIGHT BEARING MRI** 

2745 Bee Caves Road, Ste #102 • Rollingwood, TX 78746

## **PRECAUTIONS:**

- 1. It is VERY IMPORTANT to tell the technician if you have, or think you have anything **metallic** in your body, which could be attracted by the magnet. These objects include metal plates, surgical clips, joint or bone pins, bullet fragments, shrapnel or BB shots.
- 2. Please bring previous X-ray, CAT scan's and MRI's concerning today's test.
- 3. Notify the technician if you are pregnant or think you might be pregnant.

### PLEASE ARRIVE

30 minutes prior to your scheduled time. If for any reason you need to reschedule or cancel your appointment, you must call as soon as possible.