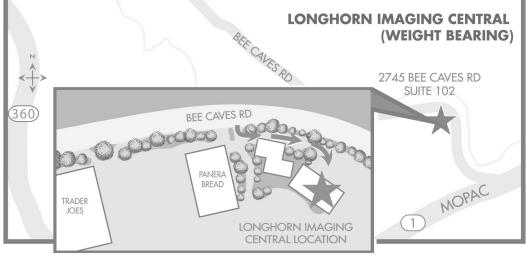

#### Phone: 512-444-8900 • Fax: 512-444-7244

NORTH / CEDAR PARK - HIGH FIELD MRI

715 Discovery Blvd. Ste # 102 • Cedar Park, TX 78613

**CENTRAL - WEIGHT BEARING MRI** 

2745 Bee Caves Road, Ste #102 • Rollingwood, TX 78746

715 Discovery Blvd. Suite 102 Cedar Park, TX 78613

2745 Bee Caves Road Suite 102 Rollingwood, TX 78746 4316 James Casey St. Building F, Suite 110 Austin, TX 78745

512-444-8900 • www.longhornimaging.com • Fax: 512-444-7244