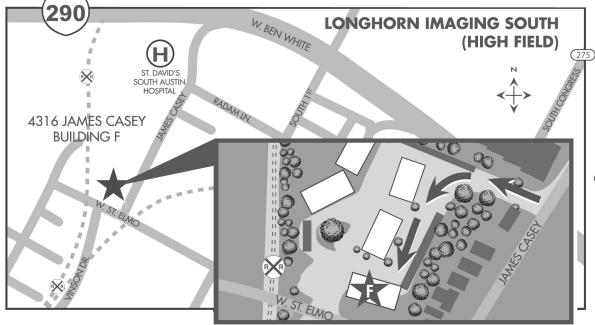

#### **SOUTH - HIGH FIELD MRI**

4316 James Casey St. Bldg F, Ste #110 • Austin, TX 78745

| Please include a copy of the patient's insurance information.                                                                                                                                                                                                          |          |        |                                                                                                                                                                                            |                                                                                                                                                  |                     |                                                                                                                                                                                                                                                                            |       |
|------------------------------------------------------------------------------------------------------------------------------------------------------------------------------------------------------------------------------------------------------------------------|----------|--------|--------------------------------------------------------------------------------------------------------------------------------------------------------------------------------------------|--------------------------------------------------------------------------------------------------------------------------------------------------|---------------------|----------------------------------------------------------------------------------------------------------------------------------------------------------------------------------------------------------------------------------------------------------------------------|-------|
| Patient Name:                                                                                                                                                                                                                                                          |          |        |                                                                                                                                                                                            | DOB:                                                                                                                                             | Weigh               | t:Height:                                                                                                                                                                                                                                                                  |       |
| Phone/Home#:Work/Other#:                                                                                                                                                                                                                                               |          |        | Ins. Provider:                                                                                                                                                                             |                                                                                                                                                  |                     |                                                                                                                                                                                                                                                                            |       |
| Ins. Member#:Ins. Group# <u>:</u>                                                                                                                                                                                                                                      |          |        | Precert/Auth#:                                                                                                                                                                             |                                                                                                                                                  |                     |                                                                                                                                                                                                                                                                            |       |
| Referring Physician:                                                                                                                                                                                                                                                   |          |        |                                                                                                                                                                                            | Contact Person:                                                                                                                                  |                     |                                                                                                                                                                                                                                                                            |       |
| Physician Phone#:                                                                                                                                                                                                                                                      |          |        |                                                                                                                                                                                            | Physician Fax#:                                                                                                                                  |                     |                                                                                                                                                                                                                                                                            |       |
| Report Only   CD   Films   Images w/PT   STAT                                                                                                                                                                                                                          |          |        |                                                                                                                                                                                            |                                                                                                                                                  |                     |                                                                                                                                                                                                                                                                            |       |
| ŀ                                                                                                                                                                                                                                                                      | HIGH FI  | ELD MI | RI                                                                                                                                                                                         | WEIGHT BEAR                                                                                                                                      | ING MRI             | X-RAY                                                                                                                                                                                                                                                                      |       |
| HEAD AND NECK<br>MS PROTOCOL (CIRCLE)<br>Brain<br>IAC's<br>Pituitary - Sella<br>Orbits<br>Soft Tissue Neck<br>SPINE<br>Cervical<br>Thoracic<br>Lumbar<br>Pelvis<br>Sacrum<br>SI Joints<br>MRA<br>Intracranial (Circle of W<br>Carotid<br>Renal<br>Mesenteric<br>Other: |          | L R    | EXTREMITIES<br>Shoulder<br>Brachial Plexus<br>Humerus<br>Elbow<br>Forearm<br>Wrist<br>Hand:<br>Hip<br>Knee<br>Tib/Fib (lower leg)<br>Ankle<br>Foot:<br>Femur<br>Other:<br>TPER RADIOLOGIST | SPINE<br>Cervical<br>Lumbar<br>ORTHO<br>Shoulder (NON - WB)<br>Elbow (NON - WB)<br>Wrist (NON - WB)<br>Hip<br>Knee<br>Ankle (NON - WB)<br>Other: | <ul> <li></li></ul> | Complete     Limit     Pelvis     Ribs     Chest □ 1v □ 2v     Sinuses     KUB     Abdominal Series     Scoliosis Series     Spine □ c □ T □ L     Extremity     Other (specify)  DIGITAL MOTION X R     VMA <sup>TM</sup> Cervical Exam     VMA <sup>TM</sup> Lumbar Exam | . R   |
| Brain<br>Other:                                                                                                                                                                                                                                                        | WITH W/O |        |                                                                                                                                                                                            | SPECIAL REQUEST                                                                                                                                  |                     | UMA™ Lumbar Exam VMA™ Lumbar And Cerv Exam                                                                                                                                                                                                                                 | rical |

715 Discovery Blvd. Suite 102 Cedar Park, TX 78613

2745 Bee Caves Road Suite 102 Rollingwood, TX 78746 4316 James Casey St. Building F, Suite 110 Austin, TX 78745

512-444-8900 • www.longhornimaging.com • Fax: 512-444-7244